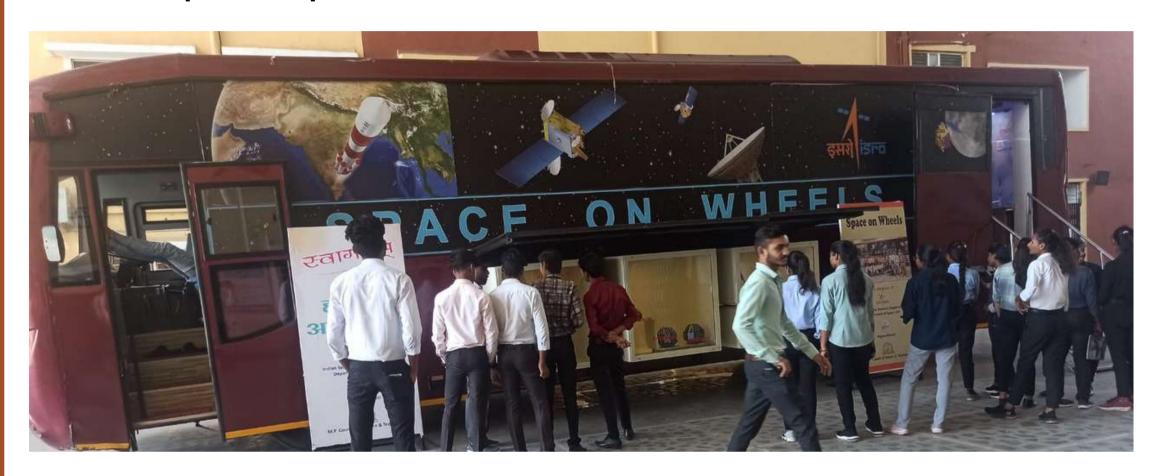

#### Tour of ISRO's Space on Wheels

Students and faculty members welcomed ISRO Indian Space Research Organisation's Space on Wheels mobile bus, showcasing ISRO's achievements and space-related technology and models. It offered valuable insights into the fascinating world of space science. The bus displayed satellite rockets and various equipment associated with ISRO's work. Throughout the year, it will travel to different areas of the state, providing information on ISRO's accomplishments and different aspects of space science.