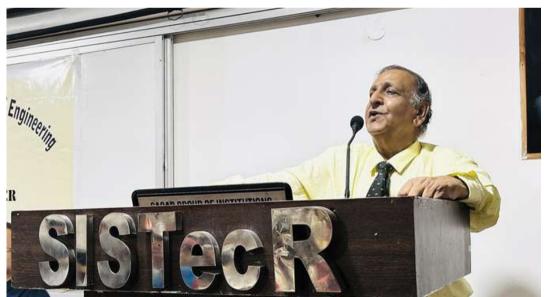

# Industrial Engineering for Industries - Interaction with Beginners

An interactive session on Industrial Engineering was organized for the 4th semester's Mechanical and Electrical Engineering students that included esteemed industry experts Mr. Tilak Raj Guliani, Mr. Anant Kumar Bhatt, and Dr. P. P. Ambalkar. The session offered a unique opportunity for students to gain a comprehensive understanding of the latest industry trends and practices through interaction with these experienced professionals.