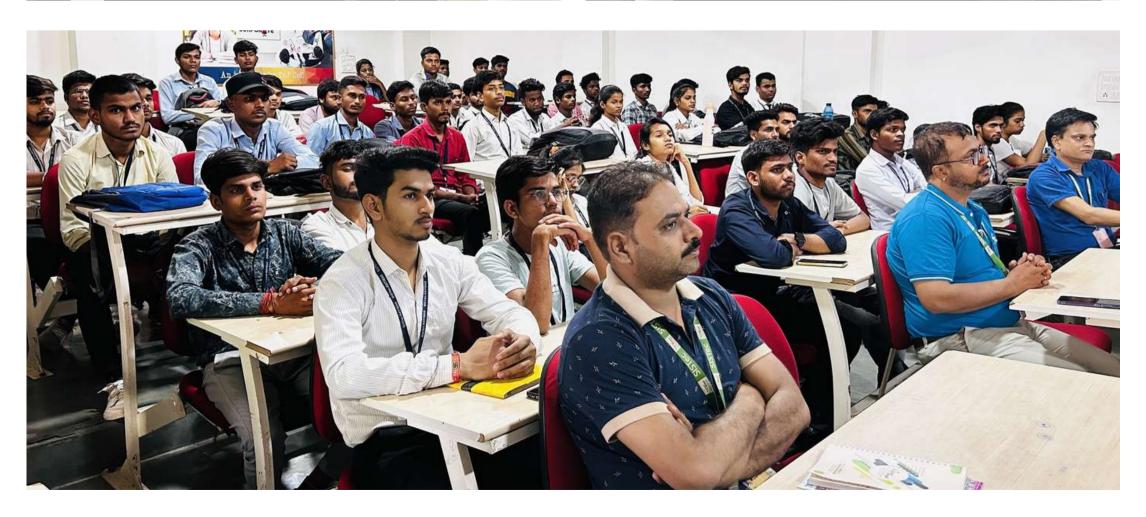

# Industrial Engineering for Industries - Interaction with Beginners

An interactive session on Industrial Engineering was organized for the 4th semester's Mechanical and Electrical Engineering students that included esteemed industry experts Mr. Tilak Raj Guliani, Mr. Anant Kumar Bhatt, and Dr. P. P. Ambalkar. The session offered a unique opportunity for students to gain a comprehensive understanding of the latest industry trends and practices through interaction with these experienced professionals.