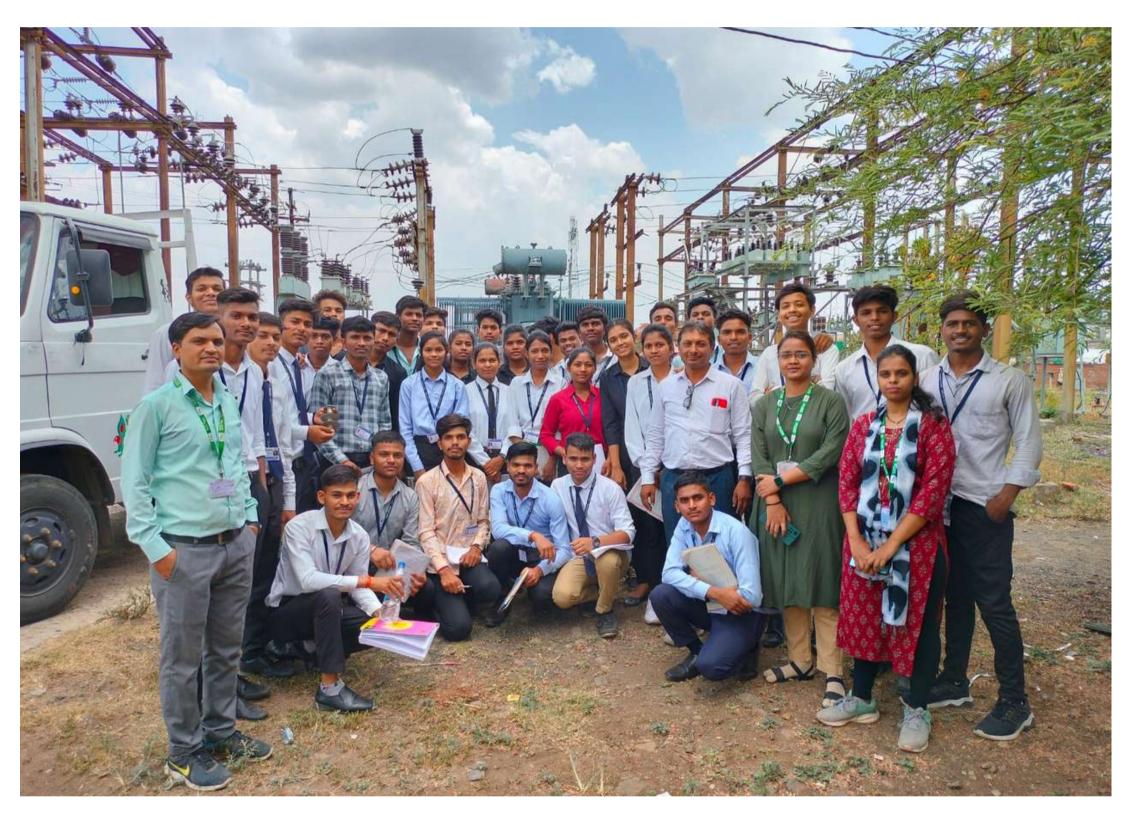

# Industrial Visit to 33/11KV Substation, Ratibad, MPMKVVCL, Bhopal

The Dept. of Electrical Engineering organized an outdoor learning program as a Distribution Substation Visit to 33/11KV Substation, Ratibad, MPMKVVCL, Bhopal. The aim was to link classroom learning with practical application. Students gained knowledge about electricity distribution, substation layout, equipment, lines, and safety precautions during maintenance.