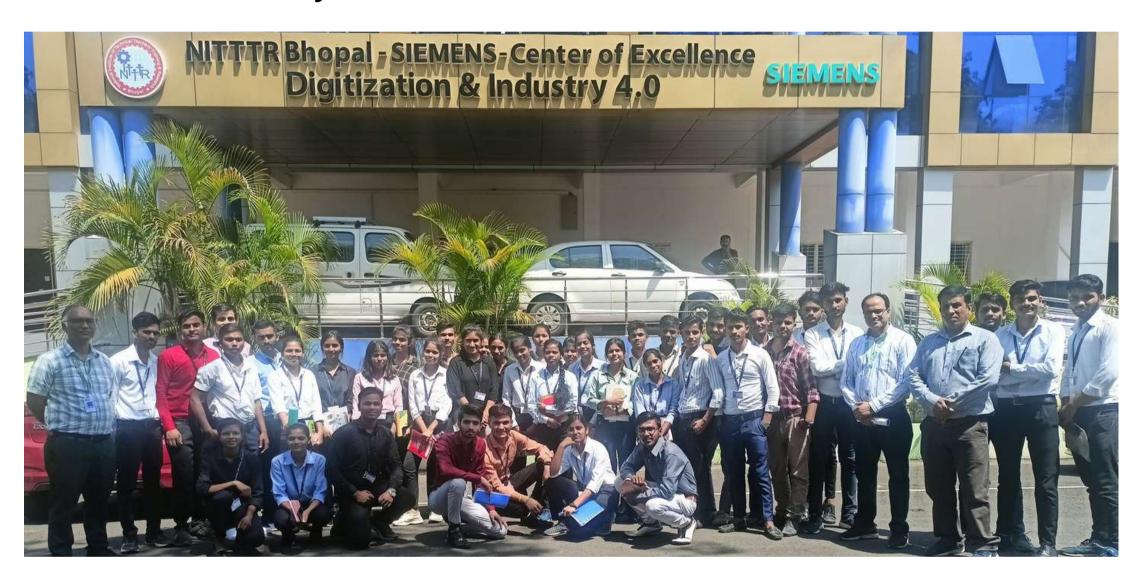

# Industrial Visit to NITTTR Bhopal - SIEMENS Center of Excellence Digitization & Industry 4.0

The Dept. of Electronics & Communication Engineering organized an industrial visit to NITTR Bhopal - SIEMENS Center of Excellence Digitization & Industry 4.0 The purpose of the visit was to expose students to the skills and knowledge required by the industry. They learned about various technologies such as PLC, SCADA, Energy Saving Devices, 3D Modelling, Robotics, Industrial IoT, and Mechatronics. Additionally, they were briefed on the challenges faced in the real world and the Industry 4.0 Revolution in India.