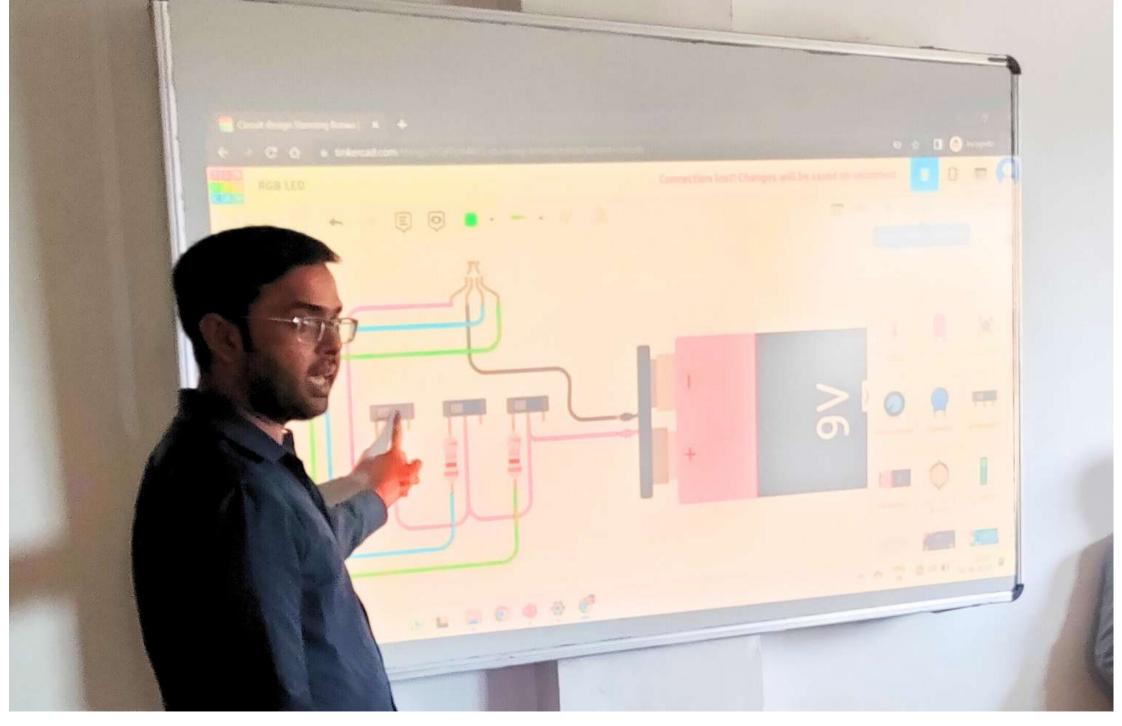

#### Workshop on Embedded Systems and IoT

The Dept. of Electronics & Communication Engineering organized a Hands-on training session on "Embedded Systems and Internet of Things" for fourth-semester students by expert trainers, Mr. Sudesh Morey and Mr. Manish Nim from DRMZ Systems Innovations Pvt. Ltd. The first session covered the basics of IoT, its applications in daily life, and its history. The second session focused on designing actuators, sensors, and processing hardware. The training provided insights into industry trends and helped students prepare for future careers.