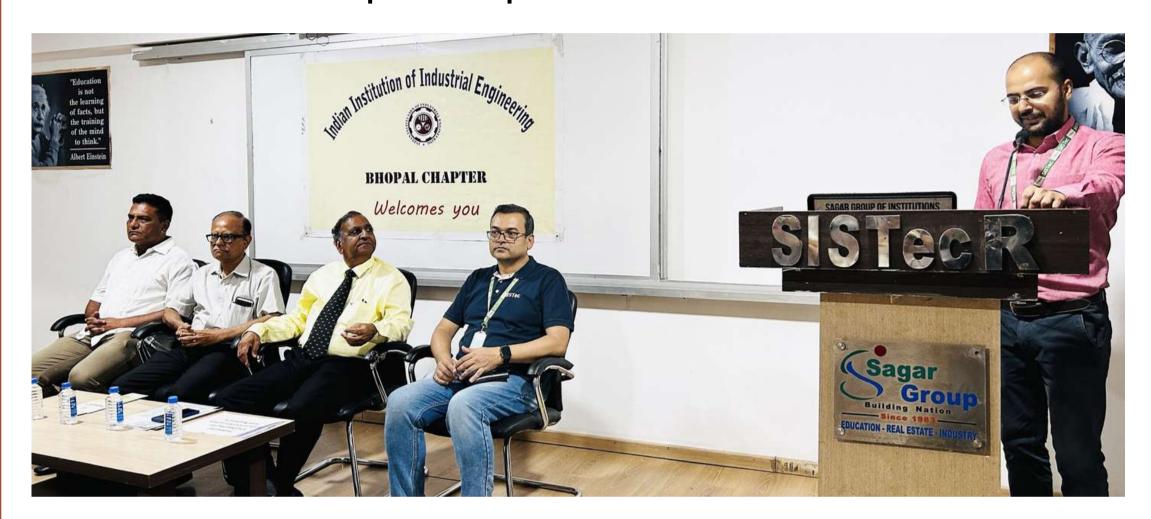

# Industrial Engineering for Industries - Interaction with Beginners

An interactive session on Industrial Engineering was organized for the 4th semester's Mechanical and Electrical Engineering students that included esteemed industry experts Mr. Tilak Raj Guliani, Mr. Anant Kumar Bhatt, and Dr. P. P. Ambalkar. The session offered a unique opportunity for students to gain a comprehensive understanding of the latest industry trends and practices through interaction with these experienced professionals.