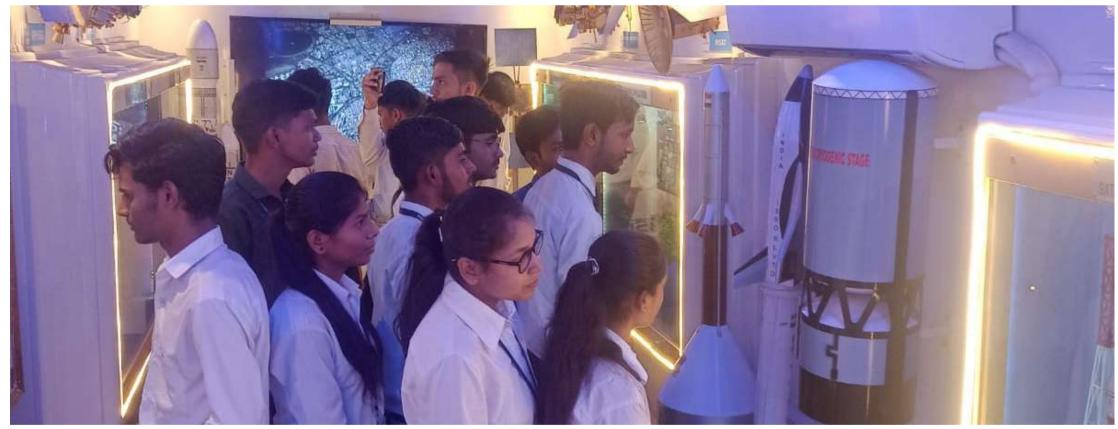

#### Tour of ISRO's Space on Wheels

Students and faculty members welcomed ISRO Indian Space Research Organisation's Space on Wheels mobile bus, showcasing ISRO's achievements and space-related technology and models. It offered valuable insights into the fascinating world of space science. The bus displayed satellite rockets and various equipment associated with ISRO's work. Throughout the year, it will travel to different areas of the state, providing information on ISRO's accomplishments and different aspects of space science.