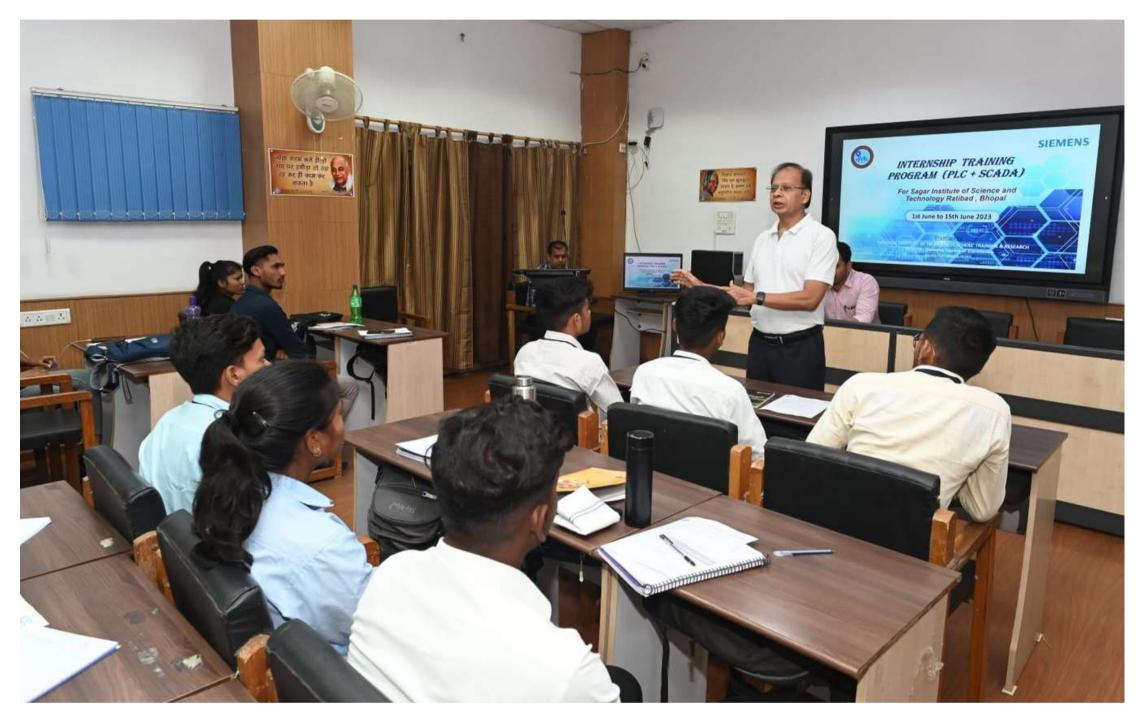

#### Internship Training Programme

The Dept of Electrical Engineering organized a Two-Weeks Skill-Based Internship Programme on "Programmable Logic Controllers (PLC) and Supervisory Control and Data Acquisition (SCADA)" for 7th Sem students at NITTTR - Siemens Centre of Excellence in Digitalization & Industry 4.0, Bhopal. The program aimed to provide students with hands-on experience and practical knowledge in the field of automation and control systems.