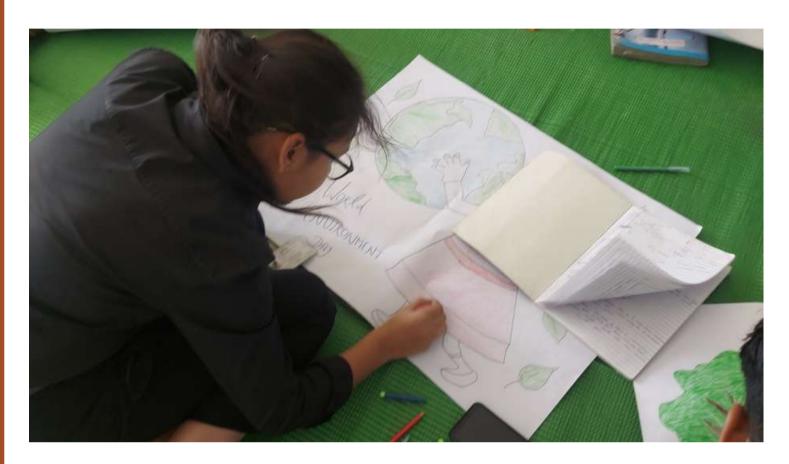

#### World Environment Day Celebrations

The Dept of Civil Engineering celebrated World Environment Day with a poster-making competition and an online session on Material Flow Analysis. Dr. Amit Kumar from MNIT Jaipur led the session and discussed the flow of lead in solid waste management systems and the workings of a Mechanical composting plant. He shared his research on Lead Flow through an Academic Campus and a study in Hanumangarh, Rajasthan, which had fascinating results in Waste Water and Sewage Water Treatment.