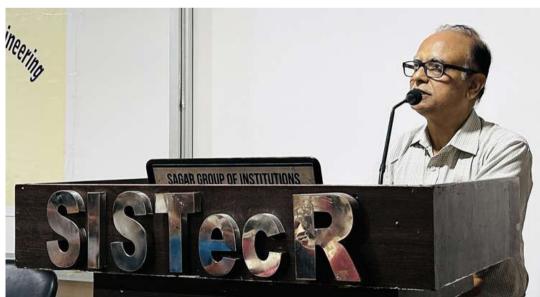

# Industrial Engineering for Industries - Interaction with Beginners

An interactive session on Industrial Engineering was organized for the 4th semester's Mechanical and Electrical Engineering students that included esteemed industry experts Mr. Tilak Raj Guliani, Mr. Anant Kumar Bhatt, and Dr. P. P. Ambalkar. The session offered a unique opportunity for students to gain a comprehensive understanding of the latest industry trends and practices through interaction with these experienced professionals.