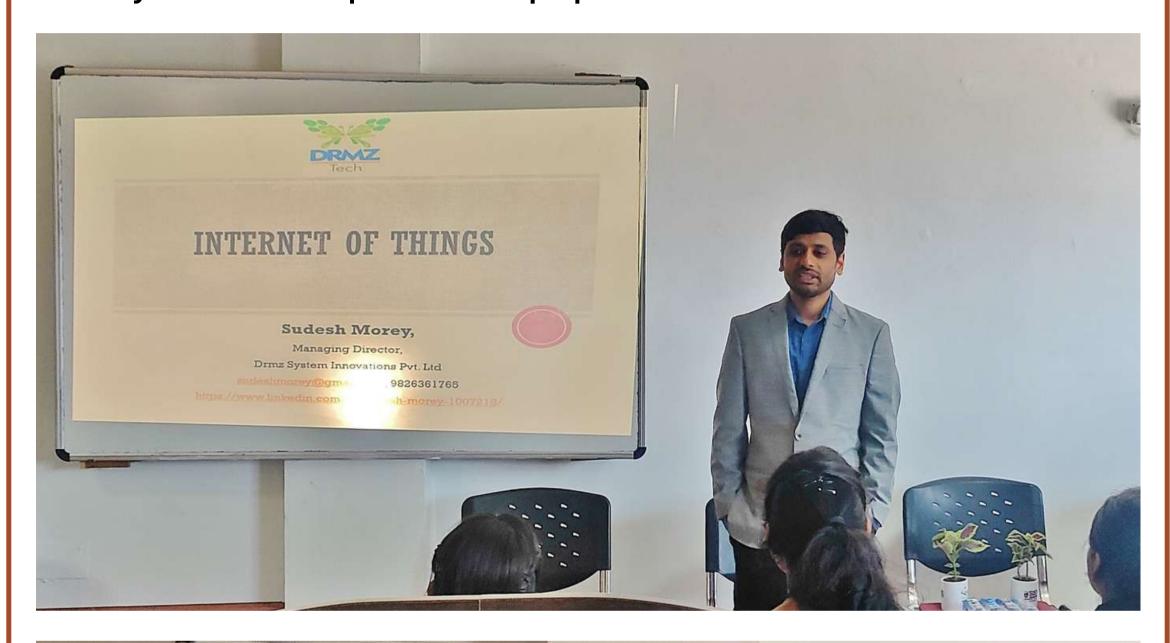

#### Workshop on Embedded Systems and IoT

The Dept. of Electronics & Communication Engineering organized a Hands-on training session on "Embedded Systems and Internet of Things" for fourth-semester students by expert trainers, Mr. Sudesh Morey and Mr. Manish Nim from DRMZ Systems Innovations Pvt. Ltd. The first session covered the basics of IoT, its applications in daily life, and its history. The second session focused on designing actuators, sensors, and processing hardware. The training provided insights into industry trends and helped students prepare for future careers.