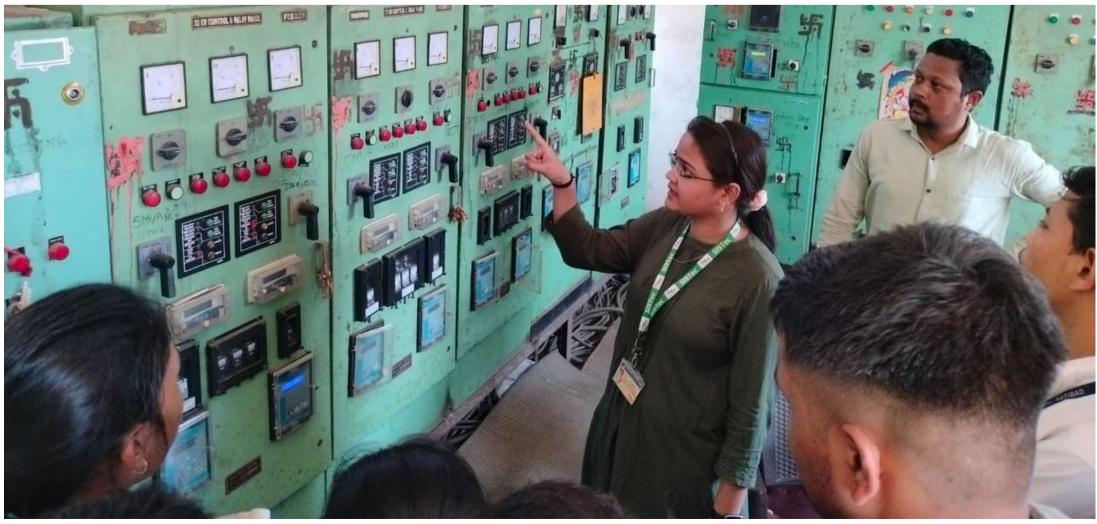

# Industrial Visit to 33/11KV Substation, Ratibad, MPMKVVCL, Bhopal

The Dept. of Electrical Engineering organized an outdoor learning program as a Distribution Substation Visit to 33/11KV Substation, Ratibad, MPMKVVCL, Bhopal. The aim was to link classroom learning with practical application. Students gained knowledge about electricity distribution, substation layout, equipment, lines, and safety precautions during maintenance.