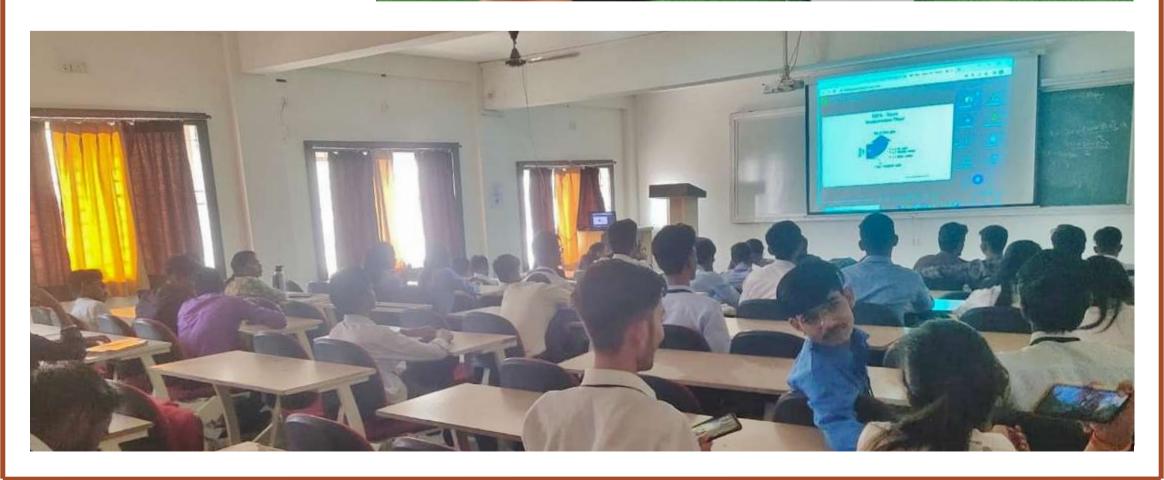

#### Internship Training Programme

The Dept of Electrical Engineering organized a Two-Weeks Skill-Based Internship Programme on "Programmable Logic Controllers (PLC) and Supervisory Control and Data Acquisition (SCADA)" for 7th Sem students at NITTTR - Siemens Centre of Excellence in Digitalization & Industry 4.0, Bhopal. The program aimed to provide students with hands-on experience and practical knowledge in the field of automation and control systems.

# Industrial Visit to NITTTR Bhopal - SIEMENS Center of Excellence Digitization & Industry 4.0

The Dept. of Electronics & Communication Engineering organized an industrial visit to NITTR Bhopal - SIEMENS Center of Excellence Digitization & Industry 4.0 The purpose of the visit was to expose students to the skills and knowledge required by the industry. They learned about various technologies such as PLC, SCADA, Energy Saving Devices, 3D Modelling, Robotics, Industrial IoT, and Mechatronics. Additionally, they were briefed on the challenges faced in the real world and the Industry 4.0 Revolution in India.