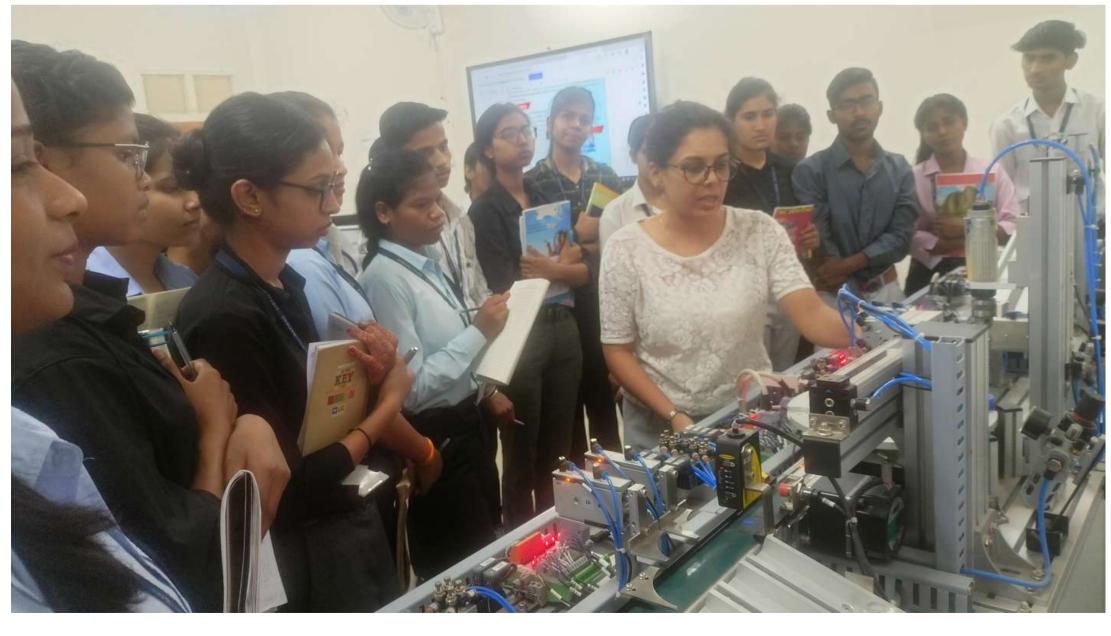

# Industrial Visit to NITTTR Bhopal - SIEMENS Center of Excellence Digitization & Industry 4.0

The Dept. of Electronics & Communication Engineering organized an industrial visit to NITTR Bhopal - SIEMENS Center of Excellence Digitization & Industry 4.0 The purpose of the visit was to expose students to the skills and knowledge required by the industry. They learned about various technologies such as PLC, SCADA, Energy Saving Devices, 3D Modelling, Robotics, Industrial IoT, and Mechatronics. Additionally, they were briefed on the challenges faced in the real world and the Industry 4.0 Revolution in India.