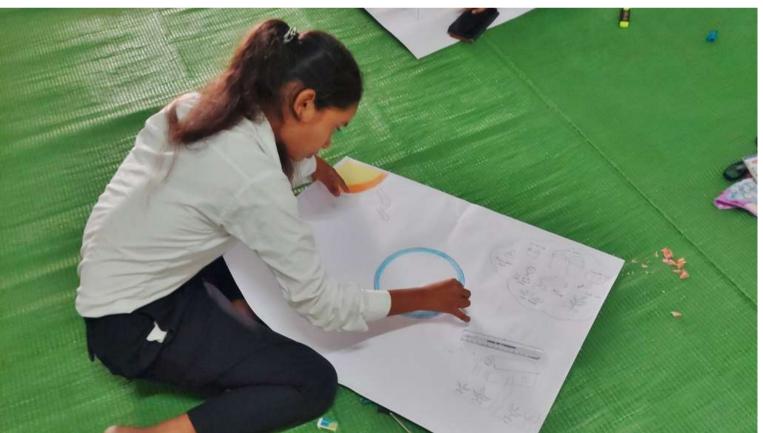

#### World Environment Day Celebrations

The Dept of Civil Engineering celebrated World Environment Day with a poster-making competition and an online session on Material Flow Analysis. Dr. Amit Kumar from MNIT Jaipur led the session and discussed the flow of lead in solid waste management systems and the workings of a Mechanical composting plant. He shared his research on Lead Flow through an Academic Campus and a study in Hanumangarh, Rajasthan, which had fascinating results in Waste Water and Sewage Water Treatment.